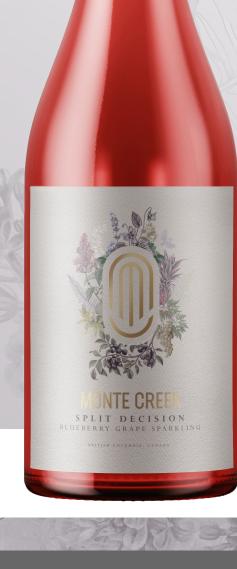

N V
SPLIT DECISION

## The Wine

It'll be love at first pour the second you pop open a bottle of our gorgeous and refreshing Split Decision bubbly - a sparkling crafted from half grapes and half blueberries. This vibrant sparkler is fresh and fragrant with notes of blueberry, pineapple, and slight hints of lavender and cotton candy. On the palate this wine has elegant bubbles and a refreshing juicy acidity, offering alluring floral and tropical flavors.